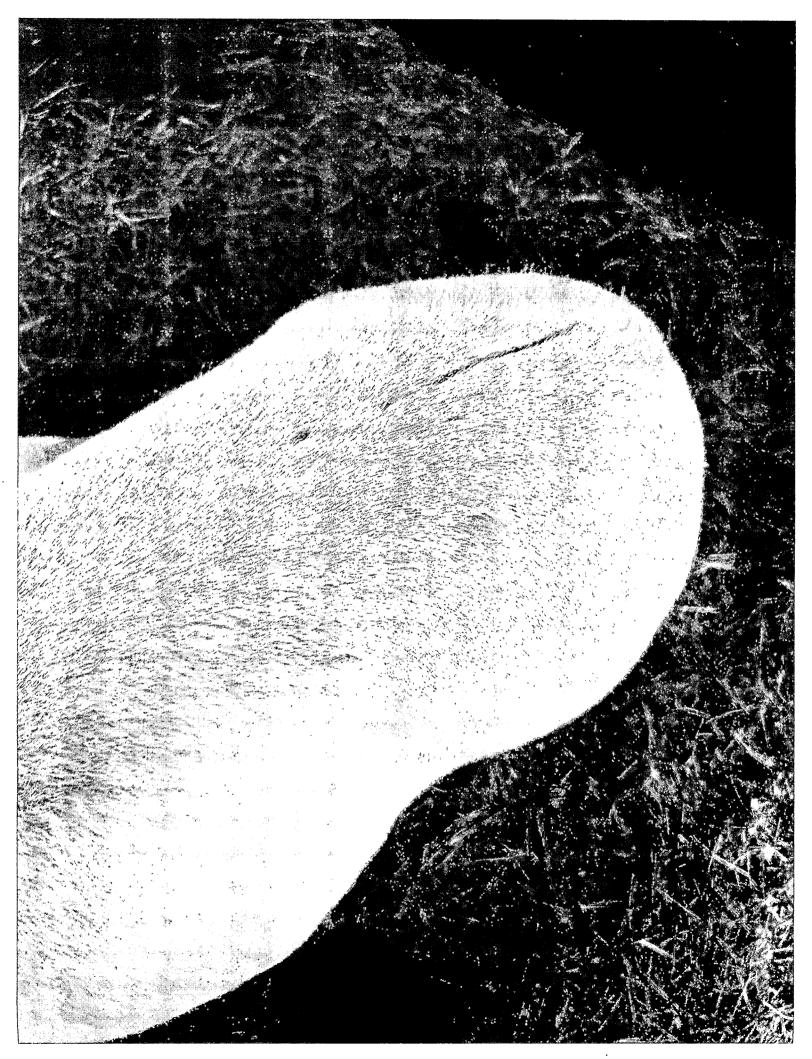

### **DESCRIPTION OF THE ESTRAY:**

Breed: sheep x Color: White Sex: Female Age: est 8 yoa Size: est 140lbs

Other identifying characteristics: No Brands, yellow tag #TX29381/0003 multiple scratches bleeding