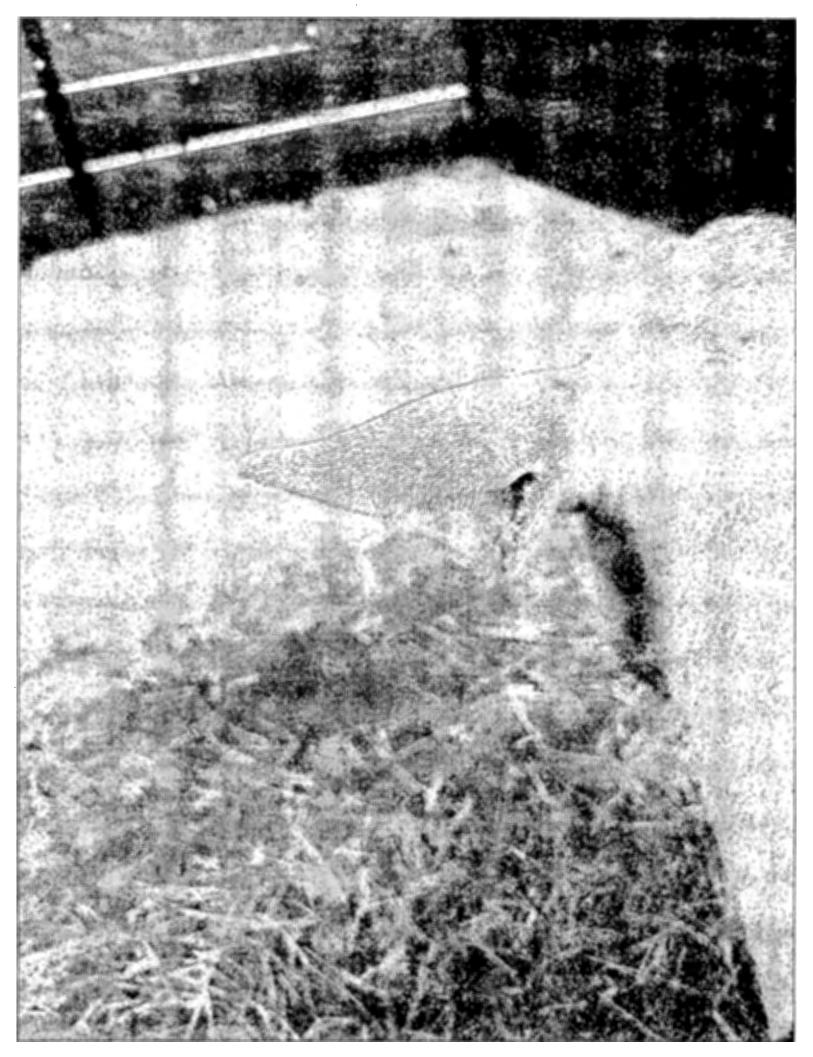

### **DESCRIPTION OF THE ESTRAY:**

Breed: sheep x Color: White Sex: Female Age: est 8 yoa Size: est 140lbs

Other identifying characteristics: No Brands, yellow tag #TX29381/0003 multiple scratches bleeding