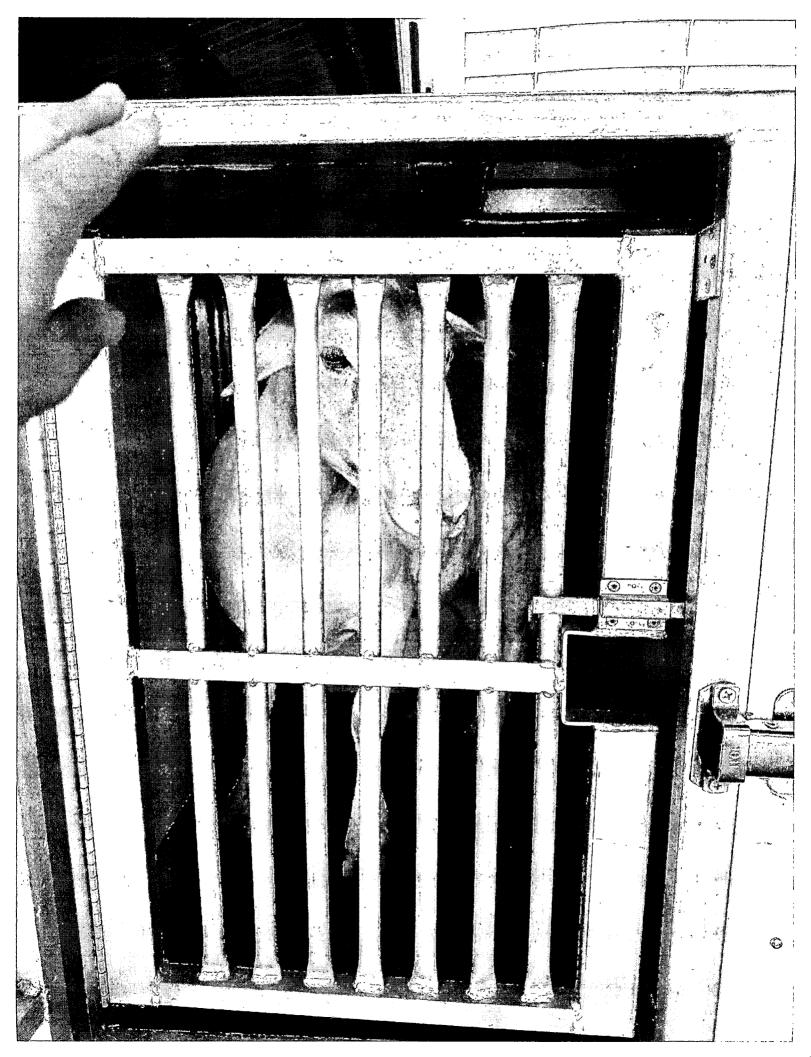

### **DESCRIPTION OF THE ESTRAY:**

Breed: sheep x Color: White Sex: Female Age: est 8 yoa Size: est 140lbs

Other identifying characteristics: No Brands, yellow tag #TX29381/0003 multiple scratches bleeding