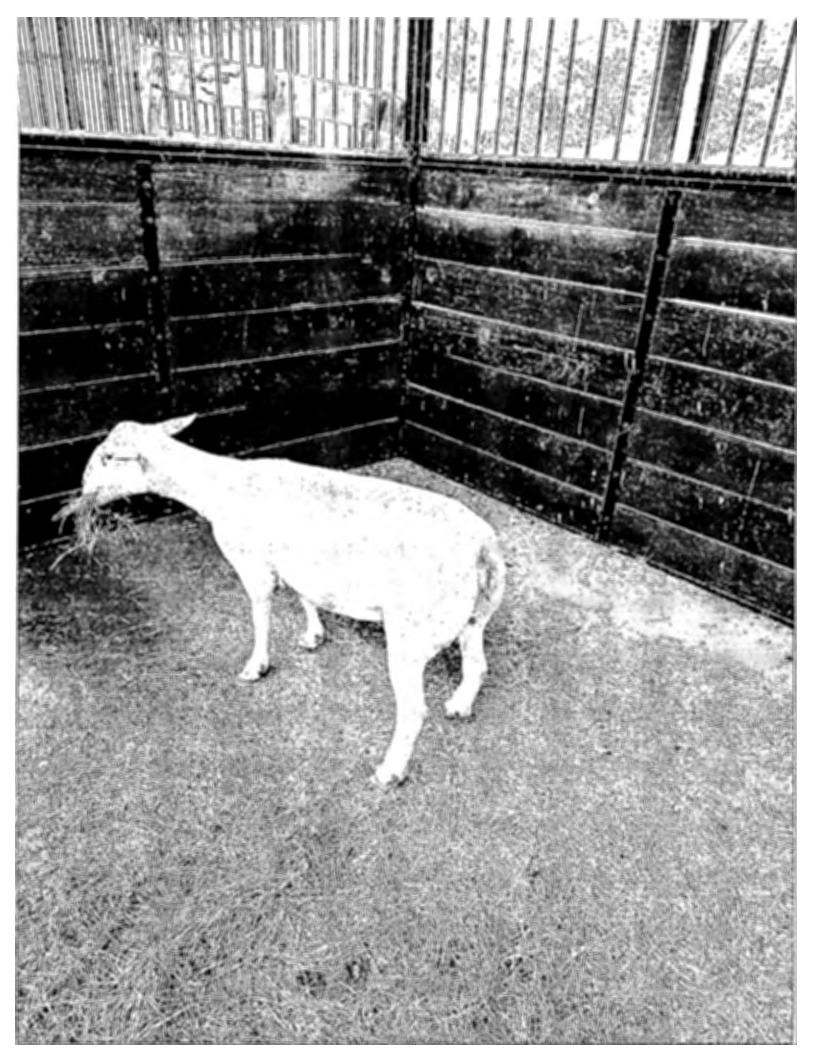

### **DESCRIPTION OF THE ESTRAY:**

Breed: sheep x Color: White Sex: Female Age: est 8 yoa Size: est 140lbs

Other identifying characteristics: No Brands, yellow tag #TX29381/0003 multiple scratches bleeding