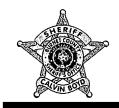

### **DESCRIPTION OF THE ESTRAY:**

Breed: sheep x Color: White Sex: Female Age: est 8 yoa Size: est 140lbs

Other identifying characteristics: No Brands, yellow tag #TX29381/0003 multiple scratches bleeding